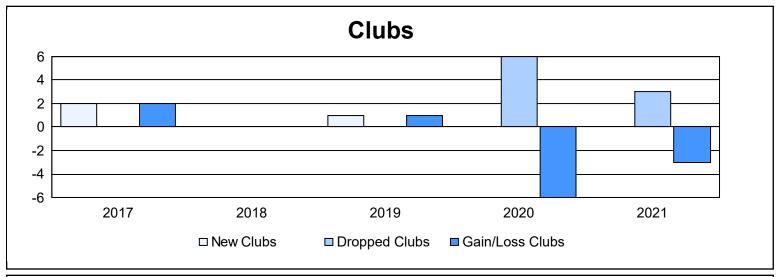

District 105CN As of June 2021 Cumulative

| Year      | New<br>Clubs | Dropped<br>Clubs | Gain/<br>Loss<br>Clubs | New<br>Members | Charter<br>Members | Reinstate<br>Members | Transfer<br>Members | Total<br>Member<br>Added | Total<br>Members<br>Dropped | Gain/<br>Loss<br>Members |
|-----------|--------------|------------------|------------------------|----------------|--------------------|----------------------|---------------------|--------------------------|-----------------------------|--------------------------|
| 2016-2017 | 2            | 0                | 2                      | 115            | 43                 | 0                    | 24                  | 182                      | 212                         | -30                      |
| 2017-2018 | 0            | 0                | 0                      | 121            | 1                  | 3                    | 15                  | 140                      | 209                         | -69                      |
| 2018-2019 | 1            | 0                | 1                      | 144            | 22                 | 4                    | 16                  | 186                      | 211                         | -25                      |
| 2019-2020 | 0            | 6                | -6                     | 70             | 5                  | 8                    | 16                  | 99                       | 240                         | -141                     |
| 2020-2021 | 0            | 3                | -3                     | 51             | 3                  | 3                    | 5                   | 62                       | 158                         | -96                      |
| Average   | 1            | 2                | -1                     | 100            | 15                 | 4                    | 15                  | 134                      | 206                         | -72                      |