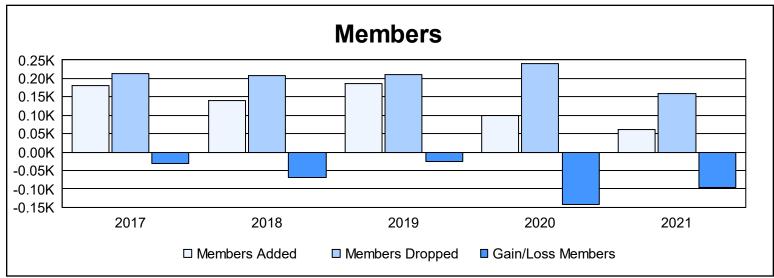

District 105CN As of June 2021 Cumulative

| Year      | New<br>Clubs | Dropped<br>Clubs | Gain/<br>Loss<br>Clubs | New<br>Members | Charter<br>Members | Reinstate<br>Members | Transfer<br>Members | Total<br>Member<br>Added | Total<br>Members<br>Dropped | Gain/<br>Loss<br>Members |
|-----------|--------------|------------------|------------------------|----------------|--------------------|----------------------|---------------------|--------------------------|-----------------------------|--------------------------|
| 2016-2017 | 2            | 0                | 2                      | 115            | 43                 | 0                    | 24                  | 182                      | 212                         | -30                      |
| 2017-2018 | 0            | 0                | 0                      | 121            | 1                  | 3                    | 15                  | 140                      | 209                         | -69                      |
| 2018-2019 | 1            | 0                | 1                      | 144            | 22                 | 4                    | 16                  | 186                      | 211                         | -25                      |
| 2019-2020 | 0            | 6                | -6                     | 70             | 5                  | 8                    | 16                  | 99                       | 240                         | -141                     |
| 2020-2021 | 0            | 3                | -3                     | 51             | 3                  | 3                    | 5                   | 62                       | 158                         | -96                      |
| Average   | 1            | 2                | -1                     | 100            | 15                 | 4                    | 15                  | 134                      | 206                         | -72                      |